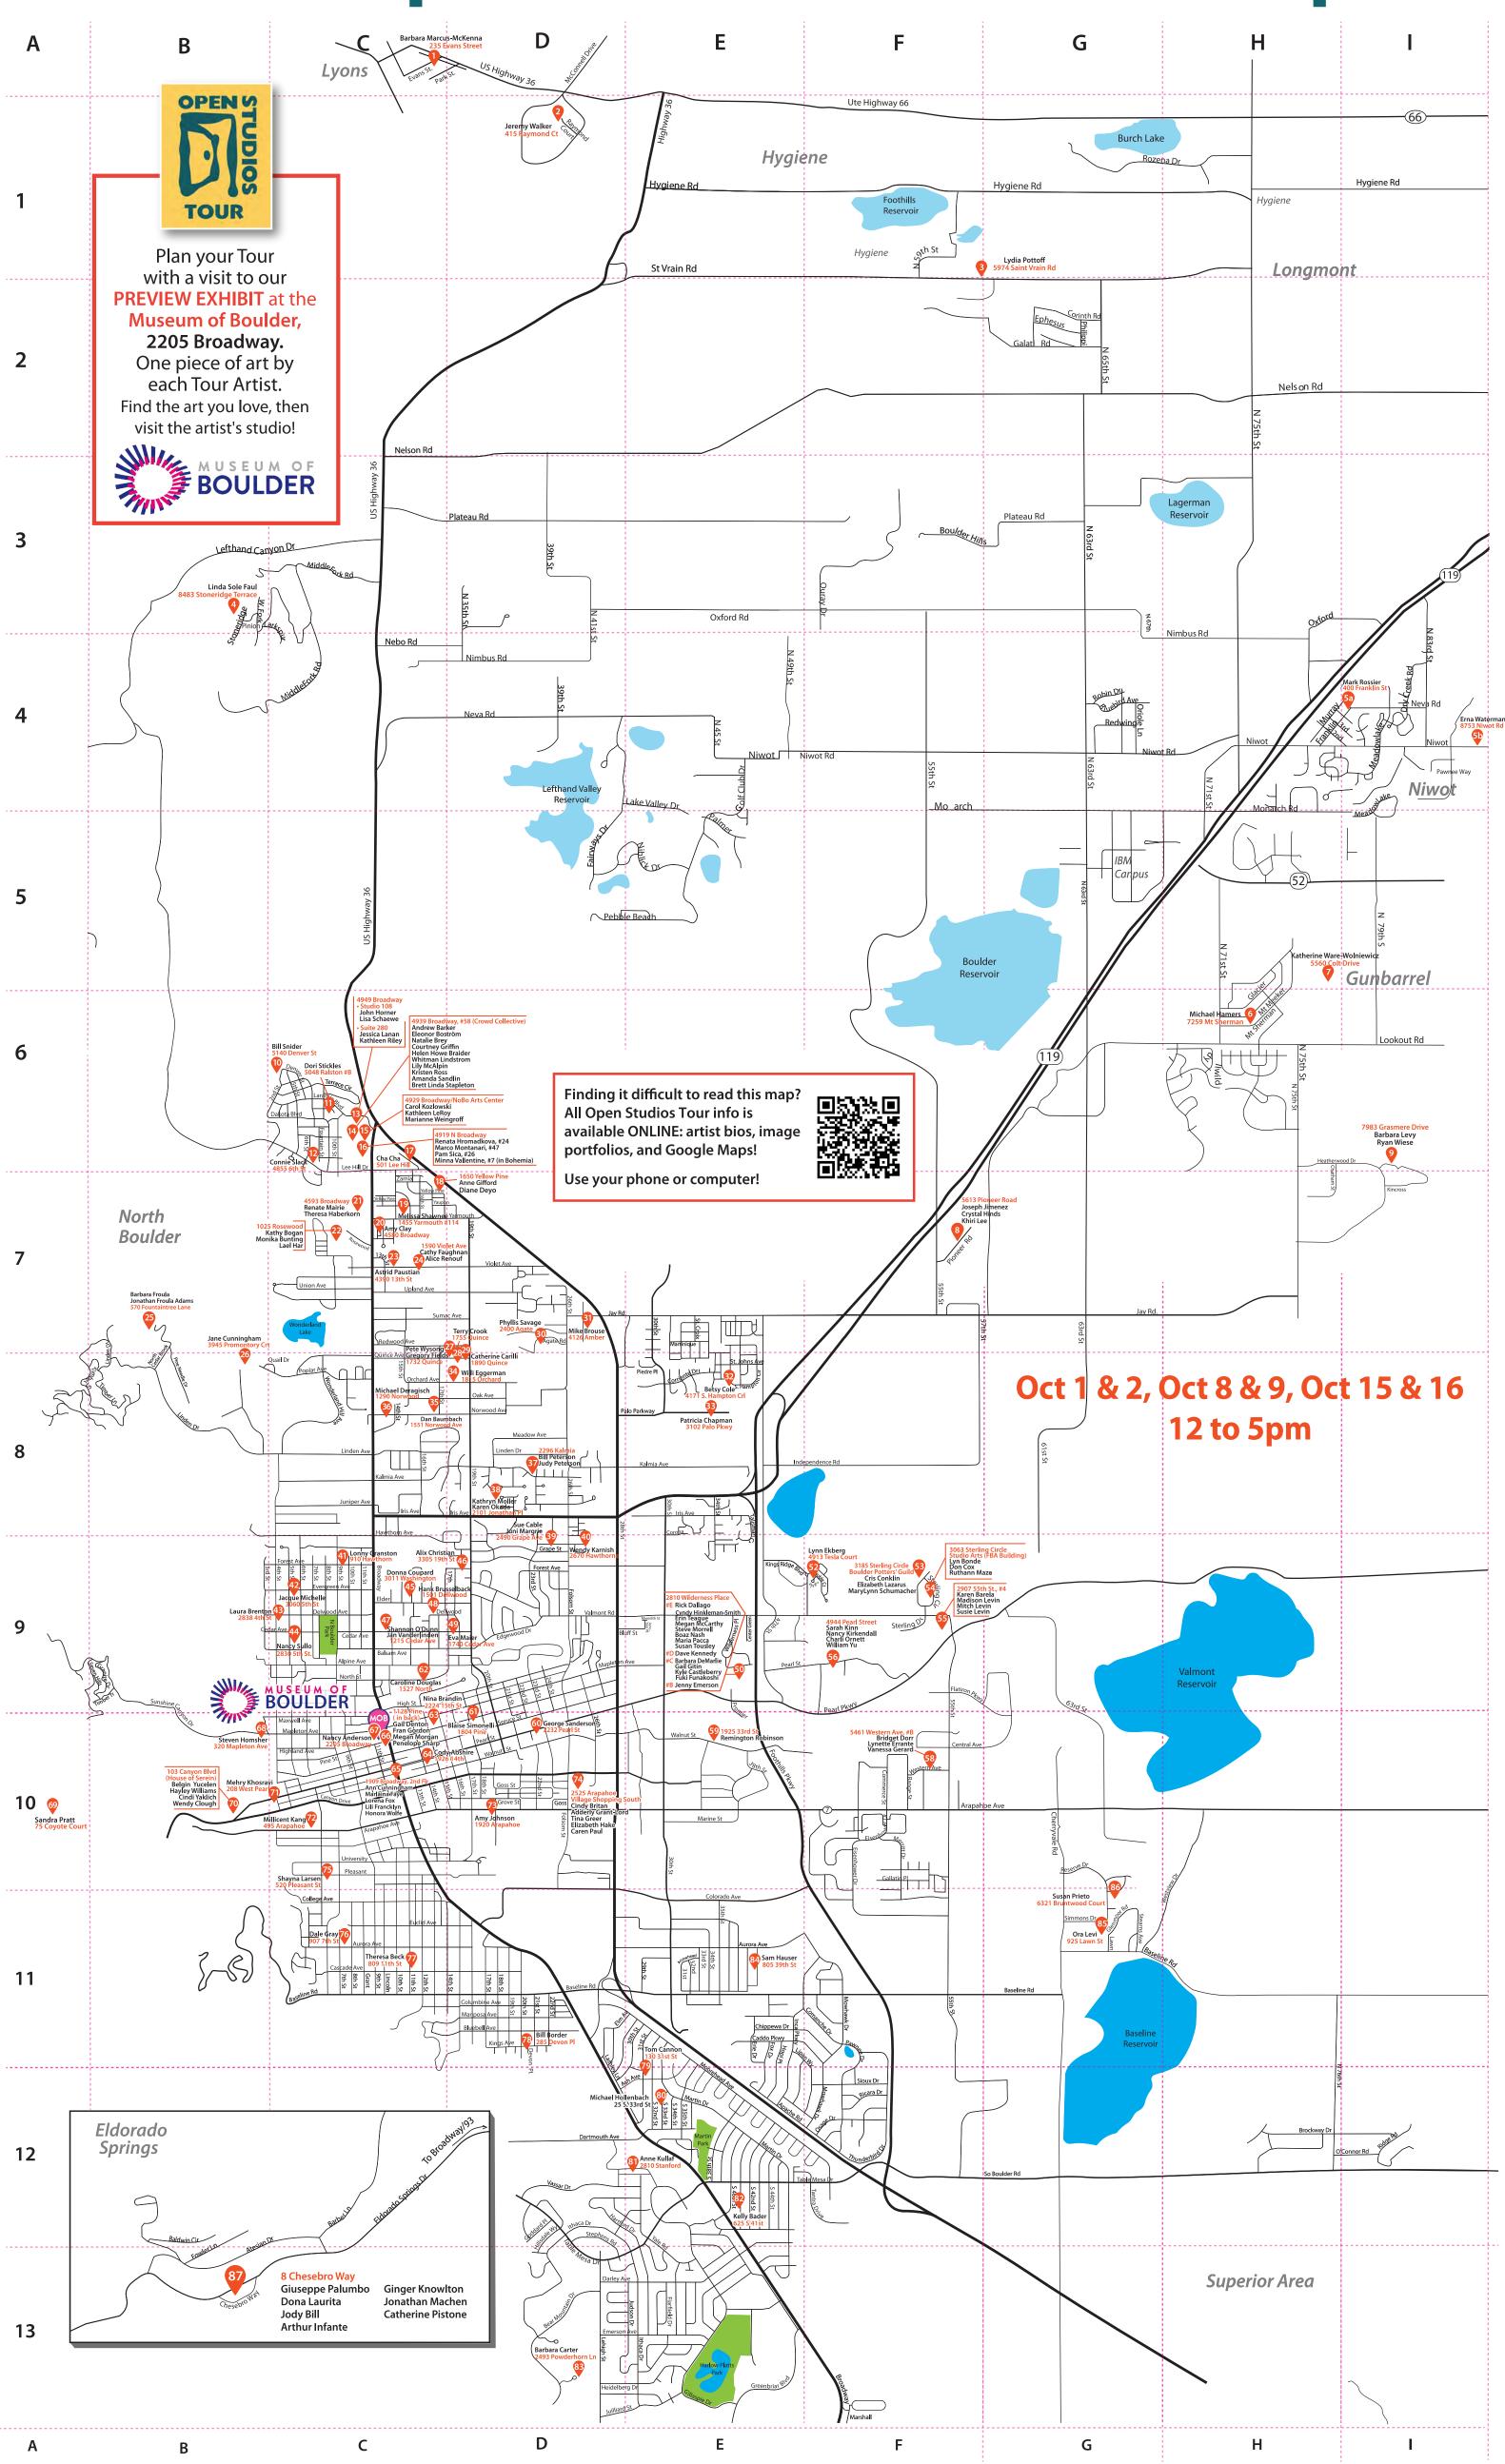

## 2022 Open Studios Fall Tour Map

Studio 74 art.gofarfast.com

Group Studio at The Village Shopping Center

Enter at Arapahoe between Folsom & 28th.