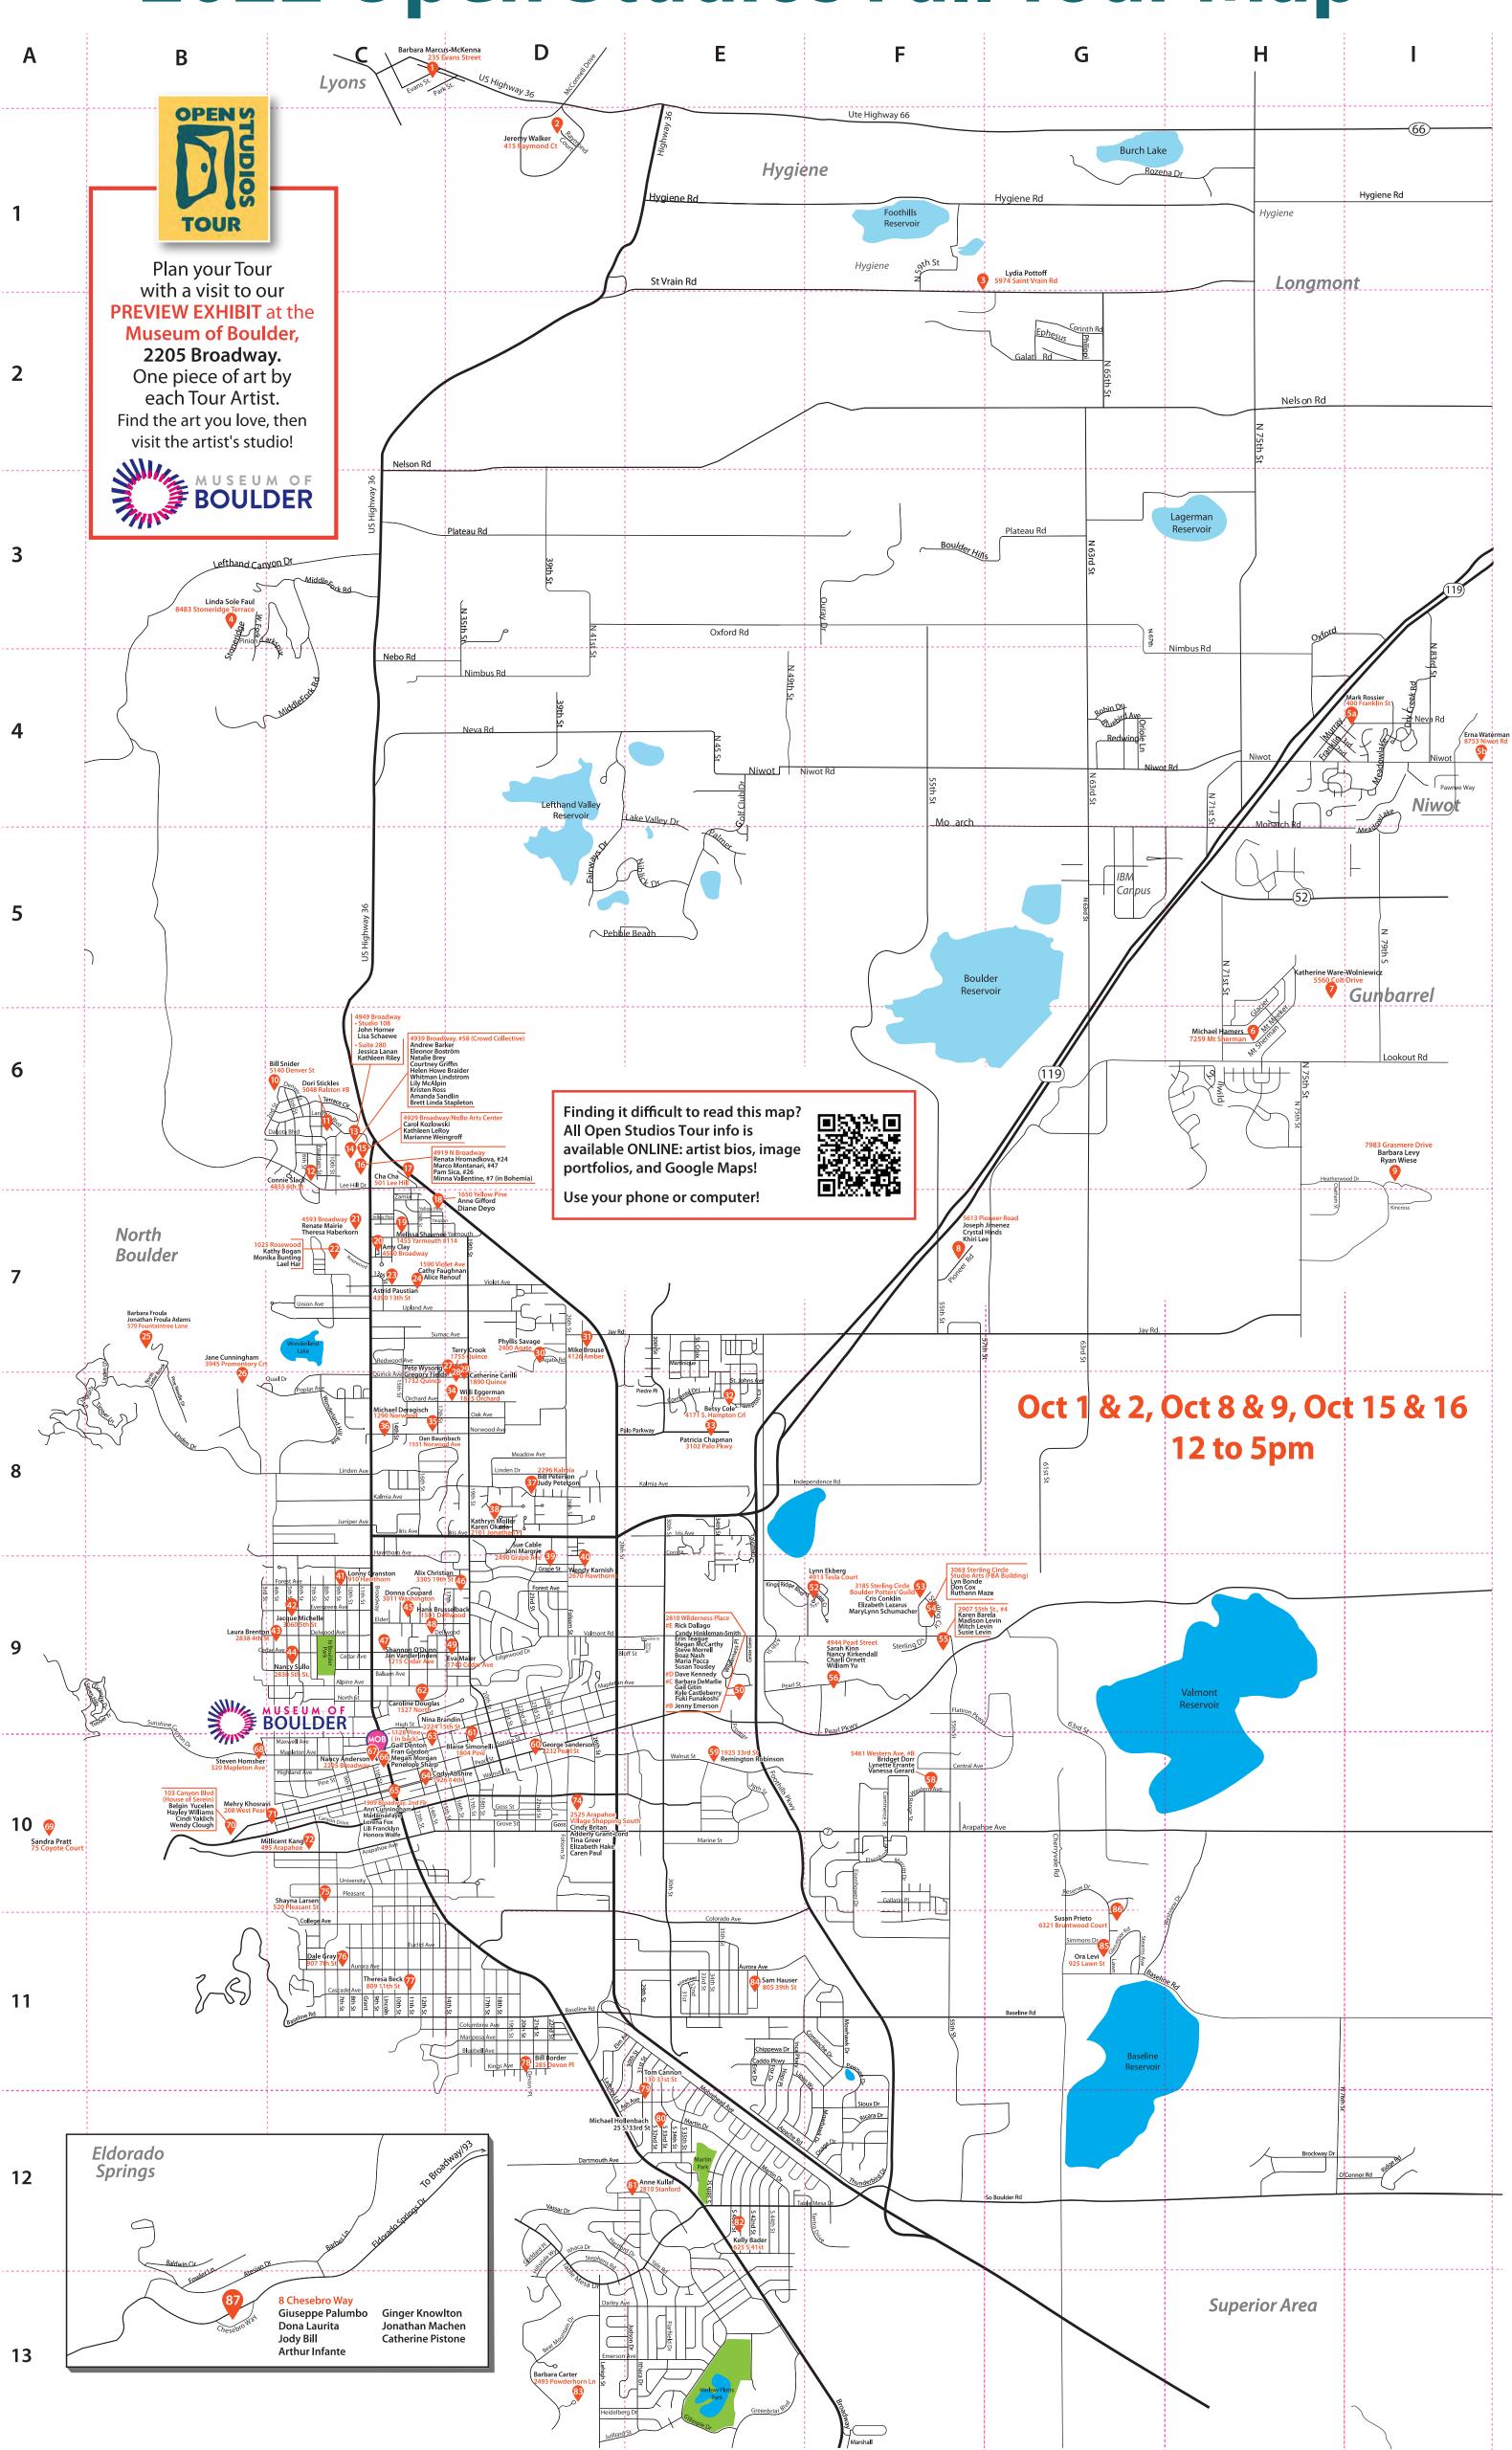

## 2022 Open Studios Fall Tour Map

D

BOULDER

Thank you Museum of Boulder

for hosting this year's Open Studios Tour Preview Exhibit!

2205 Broadway, Boulder, CO 80302

mofboulder.org • 303-449-3464

C